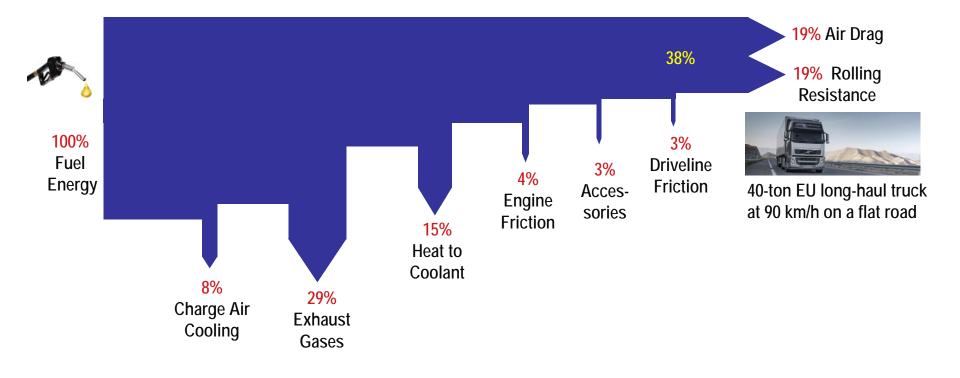

# What happens to energy in the fuel?

#### AB Volvo Jan-Eric Sundgren 9 2011-09-23