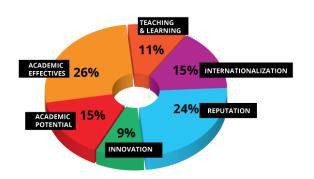

#### **ACEDEMIC POTENTIAL - 15%**

Parametric evaluation (8%)

Academic staff with highest qualifications (3%)

Right to confer PhD with habilitation degree (2%)

Rights to award PhD degrees (2%)

#### **ACADEMIC EFFECTIVENESS – 26%**

Faculty development (6%)

Academic titles awarded (5%)

External funding for research (4%)

Publications (2%)

Citations (3%)

H-index (3%)

EU research programmes (2%)

#### **TEACHING & LEARNING - 11%**

Students – teaching staff (5%)

Accreditations (3%)

E-holdings (1%)

Printed library holdings (1%)

Library facilities (1%)

#### **INTERNATIONALIZATION - 15%**

Programmes in foreign languages (4%)

Students studying in foreign language (4%)

International students (3%)

Foreign teaching staff (1%)

Student exchange (outbound) (1%)

Student exchange (inbound) (1%)

#### **REPUTATION - 24%**

Employer reputation (11%)
Academic reputation (teaching) (11%)
International recognition (2%)

#### **INNOVATION - 9%**

Patents (4%)
External funding (2%)
Licenses (2%)
Spin-off and spin-out (1%)

www.ranking.perspektywy.org