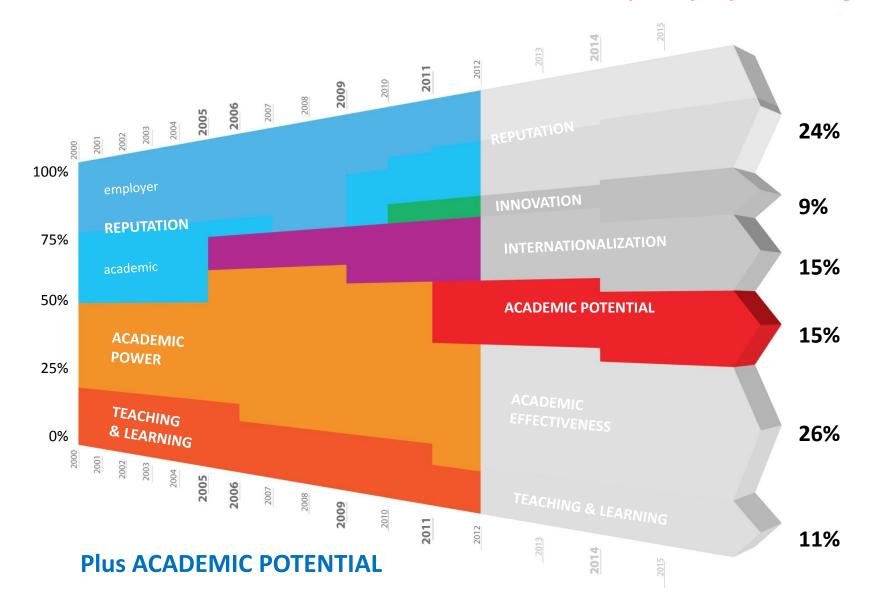

#### **Perspektywy mission**

Provide rankings based on a vision of an ideal university

- does research on a high level,
- is closely linked with job market and economy,
- provides friendly environment for students,
- is **innovative** and **internationalized**.

#### **ACEDEMIC POTENTIAL - 15%**

Parametric evaluation (8%)

Academic staff with highest qualifications (3%)

Right to confer PhD with habilitation degree (2%)

Rights to award PhD degrees (2%)