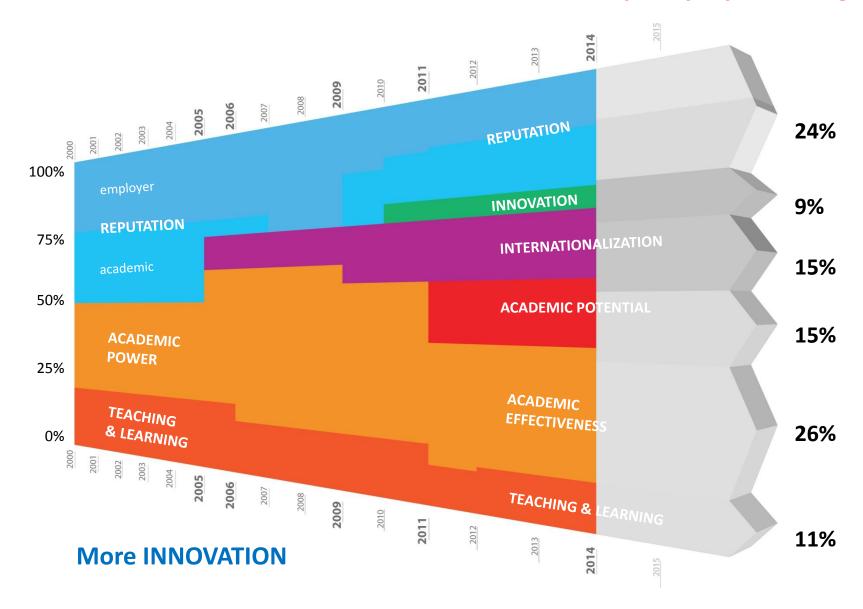

#### **Perspektywy mission**

Provide rankings based on a vision of an ideal university

- does research on a high level,
- is closely linked with job market and economy,
- provides friendly environment for students,
- is **innovative** and **internationalized**.

#### **ACEDEMIC POTENTIAL - 15%**

Parametric evaluation (8%)

Academic staff with highest qualifications (3%)

Right to confer PhD with habilitation degree (2%)

Rights to award PhD degrees (2%)

#### **ACADEMIC EFFECTIVENESS – 26%**

Faculty development (6%)

Academic titles awarded (5%)

External funding for research (4%)

Publications (2%)

Citations (3%)

H-index (3%)

EU research programmes (2%)

#### **TEACHING & LEARNING - 11%**

Students – teaching staff (5%)

Accreditations (3%)

E-holdings (1%)

Printed library holdings (1%)

Library facilities (1%)

#### **INTERNATIONALIZATION - 15%**

Programmes in foreign languages (4%)

Students studying in foreign language (4%)

International students (3%)

Foreign teaching staff (1%)

Student exchange (outbound) (1%)

Student exchange (inbound) (1%)

#### **REPUTATION - 24%**

Employer reputation (11%)
Academic reputation (teaching) (11%)
International recognition (2%)

#### **INNOVATION - 9%**

Patents (4%)
External funding (2%)
Licenses (2%)
Spin-off and spin-out (1%)

www.ranking.perspektywy.org