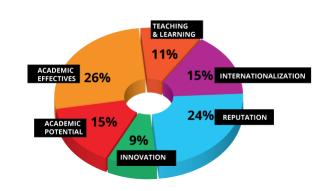

#### **ACEDEMIC POTENTIAL - 15%**

Parametric evaluation (8%)

Academic staff with highest qualifications (3%)

Right to confer PhD with habilitation degree (2%)

Rights to award PhD degrees (2%)

#### **ACADEMIC EFFECTIVENESS – 26%**

Faculty development (6%)

Academic titles awarded (5%)

External funding for research (4%)

Publications (2%)

Citations (3%)

H-index (3%)

EU research programmes (2%)

#### **TEACHING & LEARNING - 11%**

Students – teaching staff (5%)

Accreditations (3%)

E-holdings (1%)

Printed library holdings (1%)

Library facilities (1%)

#### **INTERNATIONALIZATION - 15%**

Programmes in foreign languages (4%)

Students studying in foreign language (4%)

International students (3%)

Foreign teaching staff (1%)

Student exchange (outbound) (1%)

Student exchange (inbound) (1%)

#### **REPUTATION - 24%**

Employer reputation (11%)
Academic reputation (teaching) (11%)
International recognition (2%)

#### **INNOVATION - 9%**

Patents (4%)
External funding (2%)
Licenses (2%)
Spin-off and spin-out (1%)

www.ranking.perspektywy.org