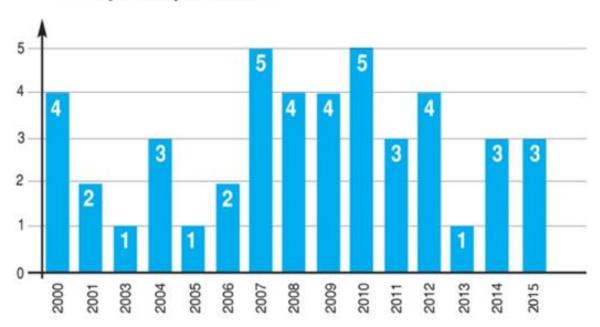

## Three new national ranking every year

#### First year of publication

15 years – 45 national rankings