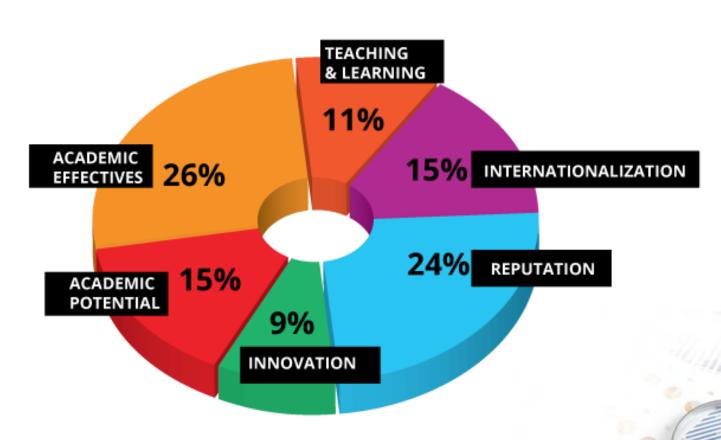

#### **ACEDEMIC POTENTIAL - 15%**

Parametric evaluation (8%)

Academic staff with highest qualifications (3%)

Right to confer PhD with habilitation degree (2%)

Rights to award PhD degrees (2%)

#### **ACADEMIC EFFECTIVENESS – 26%**

Faculty development (6%)

Academic titles awarded (5%)

External funding for research (4%)

Publications (2%)

Citations (3%)

H-index (3%)

EU research programmes (2%)

#### **TEACHING & LEARNING - 11%**

Students – teaching staff (5%)

Accreditations (3%)

E-holdings (1%)

Printed library holdings (1%)

Library facilities (1%)

#### **INTERNATIONALIZATION - 15%**

Programmes in foreign languages (4%)

Students studying in foreign language (4%)

International students (3%)

Foreign teaching staff (1%)

Student exchange (outbound) (1%)

Student exchange (inbound) (1%)

#### **REPUTATION - 24%**

Employer reputation (11%)
Academic reputation (teaching) (11%)
International recognition (2%)

#### **INNOVATION - 9%**

Patents (4%)
External funding (2%)
Licenses (2%)
Spin-off and spin-out (1%)

www.ranking.perspektywy.org