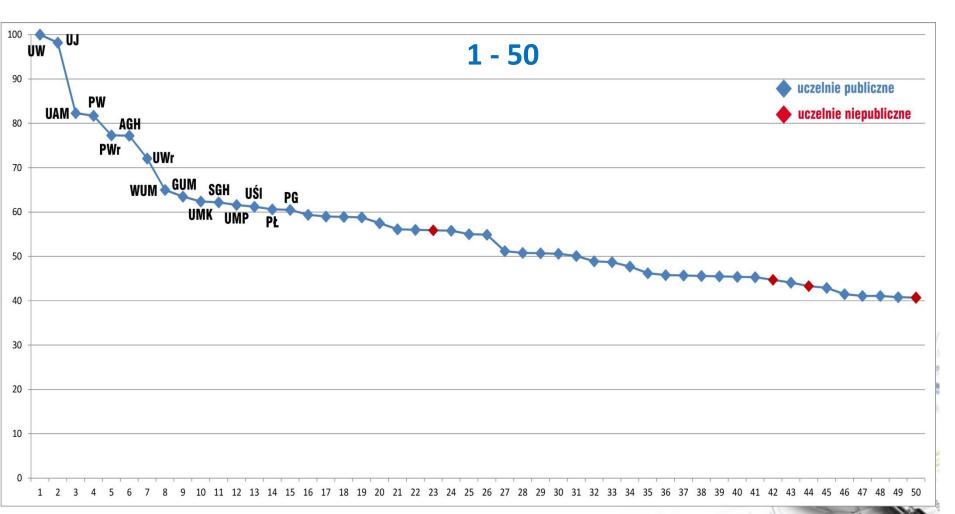

## **Perspektywy University Ranking**

www.ranking.perspektywy.org

# Best Universities in Poland

LL SCORE

|      |                                              |      | 7.00  | 154,745 |            | RA.                   |
|------|----------------------------------------------|------|-------|---------|------------|-----------------------|
| 2016 |                                              | 2015 | 2014  | 2013    | 2012       | OVERA                 |
| -    | H-1                                          |      | 1,000 |         | per contra | Total Control Control |
| 1    | University of Warsaw                         | · ·  | ı     | 2       | 2          | 100,0                 |
| 2    | Jagiellonian University in Krakow            | 1    | 2     | 1       | 1          | 98,2                  |
| 3    | Adam Mickiewicz University in Poznan         | 3    | 3     | 3       | 3          | 82,3                  |
| 4    | Warsaw University of Technology              | 4    | 4     | 4       | 4          | 81,7                  |
| 5    | Wroclaw University of Technology             | 4    | 5     | 6       | 5          | 77,3                  |
| 6    | AGH University of Science and Technology     | 6    | 6     | 5       | 6          | 77,2                  |
| 7    | University of Wroclaw                        | 7    | 7     | 7       | 7          | 72,1                  |
| 8    | Medical University of Warsaw                 | 8    | 8     | 11      | 14         | 65,0                  |
| 9    | Medical University of Gdansk                 | 10   | 11    | 12      | 18         | 63,5                  |
| 10   | Nicolaus Copernicus University in Torun      | 9    | 9     | 9       | 9          | 62,4                  |
| П    | Warsaw School of Economics (SGH)             | 12   | 13    | 10      | 12         | 62,2                  |
| 12   | Poznan University of Medical Sciences        | 13   | 10    | 8       | 10         | 61,6                  |
| 13   | University of Silesia in Katowice            | 17   | 20    | 20      | 19         | 61,2                  |
| 14   | Technical University of Lodz                 | 11   | 12    | 13      | 8          | 60,6                  |
| 15   | Gdansk University of Technology              | 17   | 24    | 24      | 20         | 60,5                  |
| 16   | University of Lodz                           | 16   | 21    | 23      | 24         | 59,4                  |
| 17   | Poznan University of Technology              | 14   | 16    | 22      | 21         | 59,0                  |
| 18   | Wroclaw Medical University                   | 15   | 14    | 17      | 22         | 58,9                  |
| 19   | Silesian University of Technology in Gliwice | 22   | 23    | 18      | 16         | 58,8                  |
| 20   | Medical University of Lodz                   | 17   | 17    | 16      | 13         | 57,5                  |