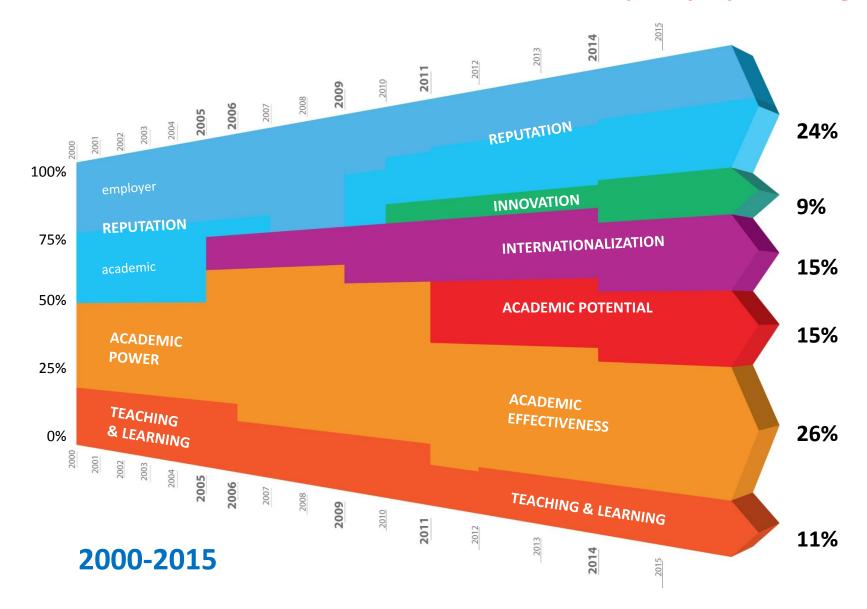

#### **Methodology 2016**

#### **REPUTATION - 24%**

Employer reputation (11%)
Academic reputation (teaching) (11%)
International recognition (2%)

#### **INNOVATION - 9%**

Patents (4%)
External funding (2%)
Licenses (2%)
Spin-off and spin-out (1%)

www.ranking.perspektywy.org

#### **ACEDEMIC POTENTIAL - 15%**

Parametric evaluation (8%)

Academic staff with highest qualifications (3%)

Right to confer PhD with habilitation degree (2%)

Rights to award PhD degrees (2%)

#### **ACADEMIC EFFECTIVENESS – 26%**

Faculty development (6%)

Academic titles awarded (5%)

External funding for research (4%)

Publications (2%)

Citations (3%)

H-index (3%)

EU research programmes (2%)

#### **TEACHING & LEARNING - 11%**

Students – teaching staff (5%)

Accreditations (3%)

E-holdings (1%)

Printed library holdings (1%)

Library facilities (1%)

#### **INTERNATIONALIZATION - 15%**

Programmes in foreign languages (4%)

Students studying in foreign language (4%)

International students (3%)

Foreign teaching staff (1%)

Student exchange (outbound) (1%)

Student exchange (inbound) (1%)