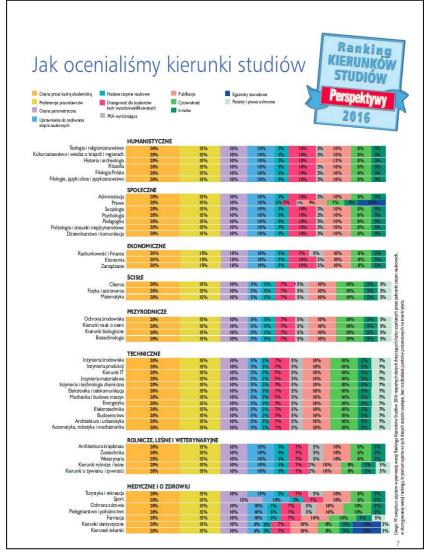

#### **47** subjects

#### **Engineering and Technology**

- 1. Architecture and Urban Planning
- 2. Chemical Engineering and Technology
- 3. Civil Engineering
- 4. Electrical Engineering
- 5. Electronics and Telecommunication
- 6. Environmental Engineering
- 7. IT studies
- 8. Mechanical Engineering and Machine Building
- 9. Material Engineering
- **10.** Power Enginering
- 11. Production Engineering
- 12. Robotics and Mechatronics