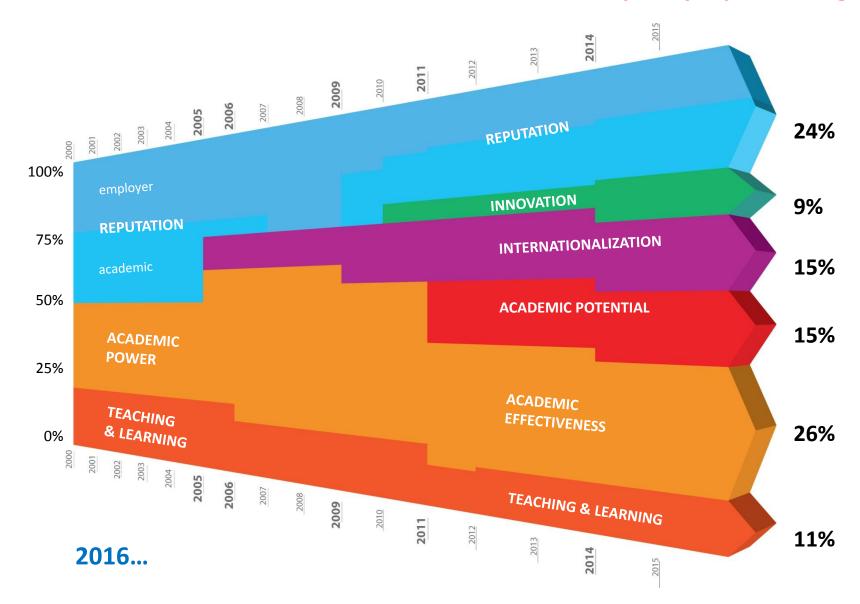

#### **Perspektywy mission**

Provide rankings based on a vision of an ideal university

- does research on a high level,
- is closely linked with job market and economy,
- provides friendly environment for students,
- is **innovative** and **internationalized**.

#### **ACEDEMIC POTENTIAL - 15%**

Parametric evaluation (8%)

Academic staff with highest qualifications (3%)

Right to confer PhD with habilitation degree (2%)

Rights to award PhD degrees (2%)

#### **ACADEMIC EFFECTIVENESS – 26%**

Faculty development (6%)

Academic titles awarded (5%)

External funding for research (4%)

Publications (2%)

Citations (3%)

H-index (3%)

EU research programmes (2%)

#### **TEACHING & LEARNING - 11%**

Students – teaching staff (5%)

Accreditations (3%)

E-holdings (1%)

Printed library holdings (1%)

Library facilities (1%)

#### **INTERNATIONALIZATION - 15%**

Programmes in foreign languages (4%)

Students studying in foreign language (4%)

International students (3%)

Foreign teaching staff (1%)

Student exchange (outbound) (1%)

Student exchange (inbound) (1%)

#### **REPUTATION - 24%**

Employer reputation (11%)
Academic reputation (teaching) (11%)
International recognition (2%)

#### **INNOVATION - 9%**

Patents (4%)
External funding (2%)
Licenses (2%)
Spin-off and spin-out (1%)

www.ranking.perspektywy.org