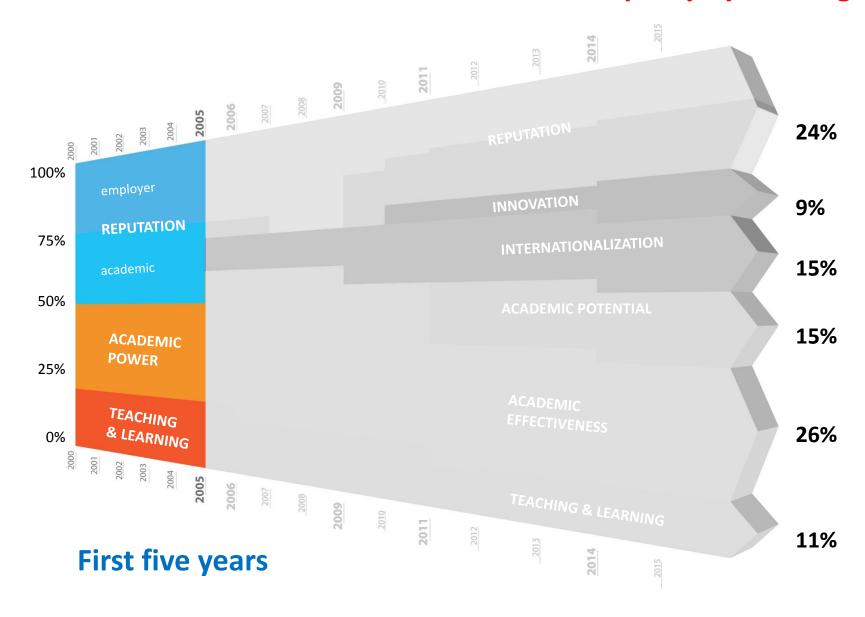

uly Strong Universities

#### Romania

Top Universities in Romania

#### **Russian Federation**

- Expert RA Russian universities ranking
- Interfax & Echo Moskvy National University Rankings

www.ireg-observatory.org



## Why national rankings?

- More comprehensive than international rankings
- Based on a broader range of indicators
- Cover institutions of one educational legal and cultural environment
- Assess all higher education institutions in a country while global rankings a very narrow group of universities.





#### **Perspektywy mission**

Provide rankings based on a vision of an ideal university

- does research on a high level,
- is closely linked with job market and economy,
- provides friendly environment for students,
- is **innovative** and **internationalized**.



































## **Perspektywy University Ranking**



www.ranking.perspektywy.org





#### **ACEDEMIC POTENTIAL - 15%**

Parametric evaluation (8%)

Academic staff with highest qualifications (3%)

Right to confer PhD with habilitation degree (2%)

Rights to award PhD degrees (2%)

#### **ACADEMIC EFFECTIVENESS – 26%**

Faculty development (6%)

Academic titles awarded (5%)

External funding for research (4%)

Publications (2%)

Citations (3%)

H-index (3%)

EU research programmes (2%)

PhD students (1%)







#### **TEACHING & LEARNING - 11%**

Students – teaching staff (5%)

Accreditations (3%)

E-holdings (1%)

Printed library holdings (1%)

Library facilities (1%)



#### **INTERNATIONALIZATION - 15%**

Programmes in foreign languages (4%)

Students studying in foreign