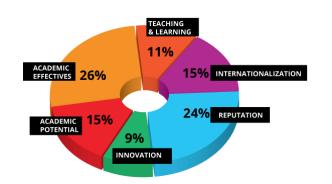

#### **ACEDEMIC POTENTIAL - 15%**

Parametric evaluation (8%)

Academic staff with highest qualifications (3%)

Right to confer PhD with habilitation degree (2%)

Rights to award PhD degrees (2%)

#### **ACADEMIC EFFECTIVENESS – 26%**

Faculty development (6%)

Academic titles awarded (5%)

External funding for research (4%)

Publications (2%)

Citations (3%)

H-index (3%)

EU research programmes (2%)

#### **TEACHING & LEARNING - 11%**

Students – teaching staff (5%)

Accreditations (3%)

E-holdings (1%)

Printed library holdings (1%)

Library facilities (1%)

#### **INTERNATIONALIZATION - 15%**

Programmes in foreign languages (4%)

Students studying in foreign language (4%)

International students (3%)

Foreign teaching staff (1%)

Student exchange (outbound) (1%)

Student exchange (inbound) (1%)

#### **REPUTATION - 24%**

Employer reputation (11%)
Academic reputation (teaching) (11%)
International recognition (2%)

#### **INNOVATION - 9%**

Patents (4%)
External funding (2%)
Licenses (2%)
Spin-off and spin-out (1%)

www.ranking.perspektywy.org